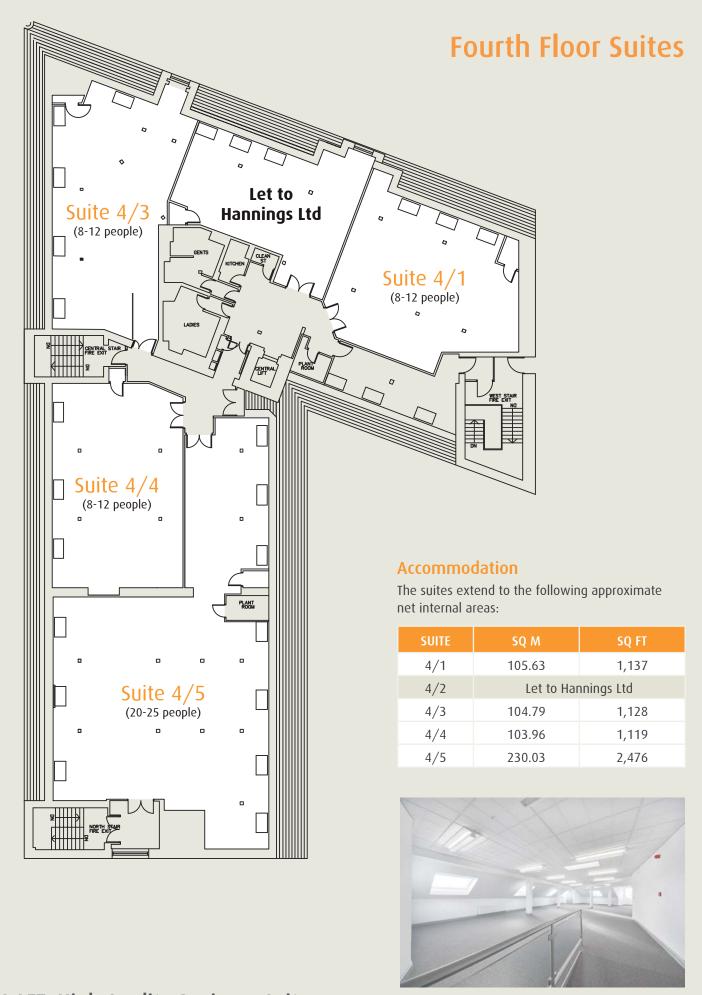

Following refurbishment, the fourth floor at Links House provides five high quality business suites in a variety of sizes which are available to let on flexible terms at affordable all inclusive rents. The specification includes:

- Newly refurbished, open plan accommodation
- Raised access flooring and Cat 6 cabling with patched server provided in each suite
- Cabled for small power throughout
- Passenger lift access
- Concierge reception
- Communal tea prep area provided
- On-site car parking with an allocated space for each suite
- Shower facilities and bicycle racks available
- A new Galway Gourmet Café and communal meeting room situated in Great Michael House is available to all Links Place occupiers
- Links House EPC rating 'D+'

TO LET: High Quality Business Suites From 103.96 - 230.03 sq m (1,119 - 2,476 sq ft)